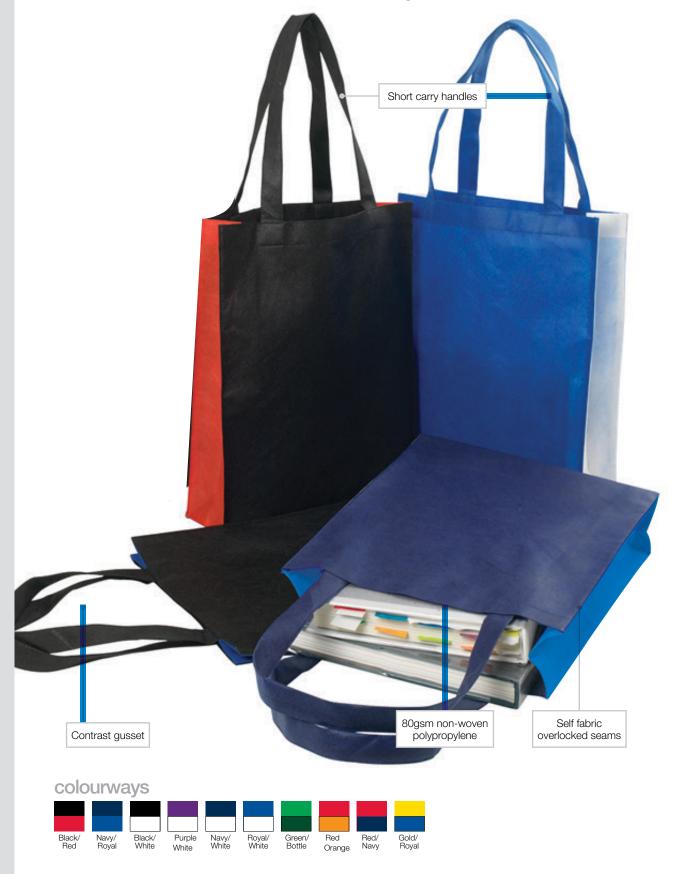

All the reliability and resilience of the Non-Woven Panel Tote but with the additional feature of a contrast gusset.

## www.legendlife.co.nz

Specifications:

80gsm non-woven polypropylene

28cm w x 36cm h x 9cm d

9 litres

MATERIAL:

CAPACITY:

DECORATION TYPES:

## Print/Transfer areas

- 180mm w x 200mm h
- 2 180mm w x 200mm h

• 80gsm non-woven polypropylene

- Self fabric overlocked seams
- Short carry handles
- Contrast gusset

PACKAGING: CARTON QUANTITY: CARTON MEASUREMENTS: CARTON WEIGHT: 25 pieces per poly bag with a silica gel sachet.